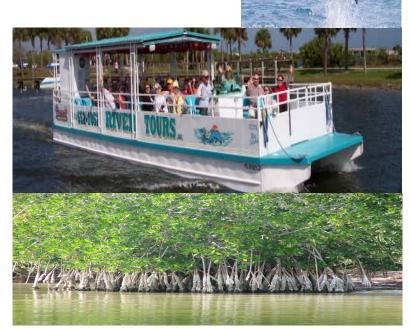

# Space Coast Boat Tour & Dixie Crossroads February 22nd, 2024

Our first stop today will be on the Space Coast Boat Tour near Merritt Island, Florida. Enjoy a two hour tour aboard the Blue Dolphin, a 44 foot pontoon boat as we cruise down the Banana River. We will see birds, dolphins and manatees, and also explore the locks that go through Port Canaveral. After enjoying some time on the water, we will head to the famous Dixie Crossroads! Dixie Crossroads has been serving great tasting wild ocean-caught seafood, char-grilled steaks, prime rib, chicken, fresh salads and their famous corn fritters since 1983. The menu features the very best local shrimp and fish from Port Canaveral, Florida. You won't want to miss this fun and informative tour! **Space is limited to 42 maximum** \*\*Please choose menu item upon sign up!